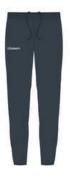

# **SPORTS KIT**

Sports kit is compulsory for all students and can be purchased online from Magrudy's in Motor City (04344 4193)

Please note, competitive team kit is purchased from Kukri, however, only children who are part of squadswill require this.

https://www.kukrisports.ae/teamshop/dubaibritishschooljumeirahparkstockshop/landingPageNq.action

On PE days, students will arrive at school in their sports kit. All sports kit should be clearly labeled.

#### WHOLF SCHOOL

| Boys                                                                                                | Girls                                                                                               |
|-----------------------------------------------------------------------------------------------------|-----------------------------------------------------------------------------------------------------|
| <ul> <li>Red t-shirt with DBSJP logo</li> <li>Iron-on House badges can also be purchased</li> </ul> | <ul> <li>Red t-shirt with DBSJP logo</li> <li>Iron-on House badges can also be purchased</li> </ul> |
| Grey shorts                                                                                         | Grey shorts                                                                                         |
| <ul> <li>Trainers with light soles (to not mark the sports hall floor)</li> </ul>                   | <ul> <li>Grey jogging trousers</li> <li>Lycra leggings are not permitted</li> </ul>                 |
| <ul><li>Sports socks</li><li>Plain, dark-coloured swimming trunk</li></ul>                          | <ul> <li>Trainers with light soles (to not mark the sports<br/>hall floor)</li> </ul>               |
| Swimming Cap                                                                                        | • Sports socks                                                                                      |
| Swimming goggles                                                                                    | Plain, dark-coloured swimsuit                                                                       |
|                                                                                                     | Swimming Cap                                                                                        |
|                                                                                                     | Swimming goggles                                                                                    |