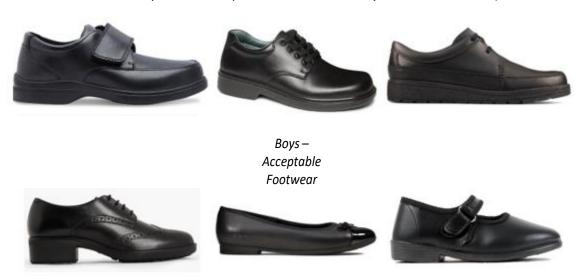

# **FOOTWEAR:**

Shoes can be bought anywhere, but have to comply with our requirements for footwear – black,formal shoes only. *No trainers please; these should only be worn with PE kit).* 

Girls – Acceptable Footwear