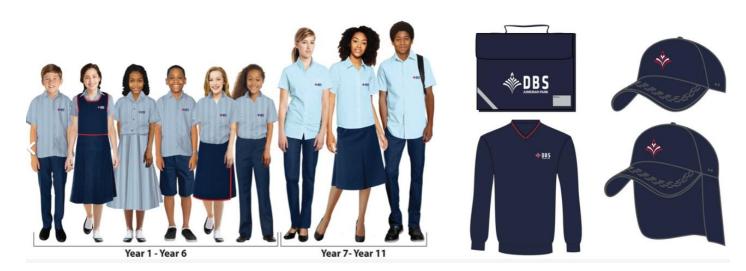

# **COMPULSORY UNIFORM LIST YEAR 1-6**

| Boys                                                                                                                                                                                                                              | Girls                                                                                                                                                                                                                                                                           |  |
|-----------------------------------------------------------------------------------------------------------------------------------------------------------------------------------------------------------------------------------|---------------------------------------------------------------------------------------------------------------------------------------------------------------------------------------------------------------------------------------------------------------------------------|--|
| <ul> <li>Unisex striped school shirt with DBSJP logo on pocket</li> <li>Bermuda school shorts</li> <li>White or navy socks</li> <li>Navy blue school jumper (Optional)</li> <li>Formal black shoes</li> <li>School Hat</li> </ul> | <ul> <li>Unisex striped school shirt with DBSJP logo on pocket</li> <li>School Skort</li> <li>School Pinafore</li> <li>Striped school dress</li> <li>White or navy socks</li> <li>Navy blue school jumper (Optional)</li> <li>Formal black shoes</li> <li>School Hat</li> </ul> |  |

# **COMPULSORY UNIFORM LIST YEAR 7-11**

| Boys                                     | Girls                                                      |
|------------------------------------------|------------------------------------------------------------|
| Sky-blue shirt with DBSJP logo on pocket | <ul> <li>Sky-blue blouse with DBSJP logo on the</li> </ul> |
| Navy school trousers                     | chest/full sleeve option                                   |
| Navy blue school jumper (Optional)       | <ul> <li>Navy school trousers</li> </ul>                   |
| Formal black shoes                       | <ul> <li>Pleated school skirt</li> </ul>                   |
|                                          | <ul> <li>Navy blue school jumper (Optional)</li> </ul>     |
|                                          | <ul> <li>Formal black shoes</li> </ul>                     |