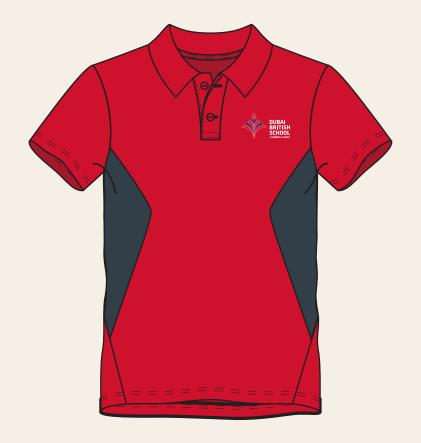

# Uniform

# **MEASURING GUIDE**

POLO & T-SHIRTS (UNISEX)

|                               | А    | В    |
|-------------------------------|------|------|
| Size                          | Inch | cm   |
| <sup>3</sup> /4               | 22in | 34cm |
| <sup>5</sup> / <sub>6</sub>   | 24in | 36cm |
| 7/ <sub>8</sub>               | 25in | 39cm |
| <sup>9</sup> / <sub>10</sub>  | 27in | 41cm |
| <sup>11</sup> / <sub>12</sub> | 29in | 44cm |
| <sup>13</sup> / <sub>14</sub> | 31in | 45cm |
| 2XS                           | 34in | 46cm |
| XS                            | 36in | 48cm |
| S                             | 38in | 50cm |
| М                             | 40in | 53cm |
| L                             | 42in | 55cm |
| XL                            | 44in | 58cm |
| 2XL                           | 46in | 60cm |
| 3XL                           | 48in | 63cm |