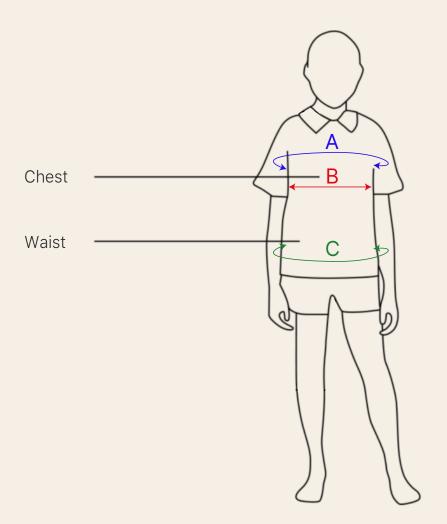

# **MEASURING GUIDE**

### Chest

- A. Take the tape through the arms and around the fullest part of the chest.
- B. To be the chest width of the flat garment, front only.

## Waist

C. Place the tape measure around the full natural waistline, taking care not to pull it too tightly

# **MEASURING GUIDE**

POLO & T-SHIRTS (UNISEX)

|                               | А    | В    |
|-------------------------------|------|------|
| Size                          | Inch | cm   |
| <sup>3</sup> /4               | 22in | 34cm |
| <sup>5</sup> / <sub>6</sub>   | 24in | 36cm |
| 7/ <sub>8</sub>               | 25in | 39cm |
| <sup>9</sup> / <sub>10</sub>  | 27in | 41cm |
| <sup>11</sup> / <sub>12</sub> | 29in | 44cm |
| <sup>13</sup> / <sub>14</sub> | 31in | 45cm |
| 2XS                           | 34in | 46cm |
| XS                            | 36in | 48cm |
| S                             | 38in | 50cm |
| М                             | 40in | 53cm |
| L                             | 42in | 55cm |
| XL                            | 44in | 58cm |
| 2XL                           | 46in | 60cm |
| 3XL                           | 48in | 63cm |

#### SHORTS (UNISEX) & PANTS \_\_\_\_\_

|                               | С    |
|-------------------------------|------|
| Size                          | Inch |
| <sup>3</sup> /4               | 20in |
| <sup>5</sup> / <sub>6</sub>   | 22in |
| 7/8                           | 23in |
| <sup>9</sup> / <sub>10</sub>  | 24in |
| <sup>11</sup> / <sub>12</sub> | 25in |
| <sup>13</sup> / <sub>14</sub> | 26in |
| 2XS                           | 28in |
| XS                            | 30in |
| S                             | 32in |
| М                             | 34in |
| L                             | 36in |
| XL                            | 38in |
| 2XL                           | 40in |
| 3XL                           | 42in |