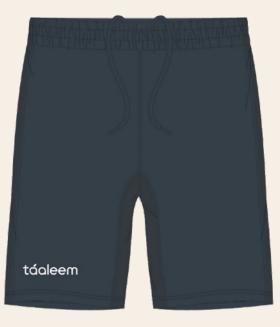

# Uniform

#### SHORTS (UNISEX) & PANTS \_\_\_\_\_

|                               | С    |
|-------------------------------|------|
| Size                          | Inch |
| <sup>3</sup> /4               | 20in |
| <sup>5</sup> / <sub>6</sub>   | 22in |
| 7/8                           | 23in |
| <sup>9</sup> / <sub>10</sub>  | 24in |
| <sup>11</sup> / <sub>12</sub> | 25in |
| <sup>13</sup> / <sub>14</sub> | 26in |
| 2XS                           | 28in |
| XS                            | 30in |
| S                             | 32in |
| М                             | 34in |
| L                             | 36in |
| XL                            | 38in |
| 2XL                           | 40in |
| 3XL                           | 42in |